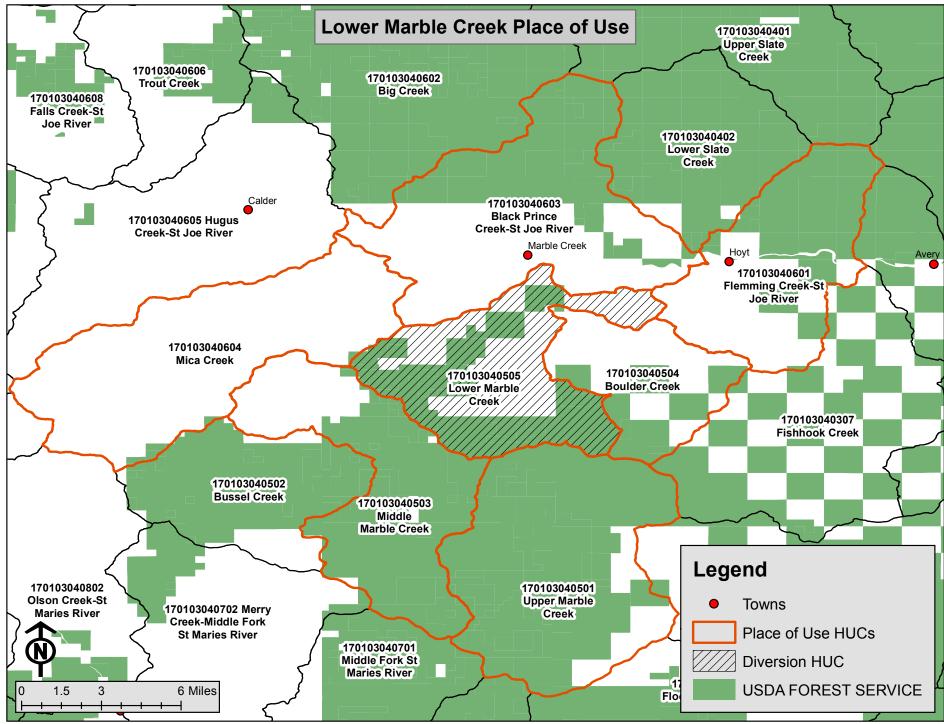

| I                             | N THE DISTRICT COURT OF THE FIFT.<br>STATE OF IDAHO, IN AND FOR TH                                                                                                                                                                                                                                                                                                                                                            |                                                                                                                                                                                                                                                                                                                                                                                 |                             |  |  |  |  |  |
|-------------------------------|-------------------------------------------------------------------------------------------------------------------------------------------------------------------------------------------------------------------------------------------------------------------------------------------------------------------------------------------------------------------------------------------------------------------------------|---------------------------------------------------------------------------------------------------------------------------------------------------------------------------------------------------------------------------------------------------------------------------------------------------------------------------------------------------------------------------------|-----------------------------|--|--|--|--|--|
| In Re CSRBA<br>Case No. 49576 | ) FOR FED                                                                                                                                                                                                                                                                                                                                                                                                                     | DECREE PURSUANT TO I.R.C.<br>ERAL RESERVED                                                                                                                                                                                                                                                                                                                                      | P. 54(b)                    |  |  |  |  |  |
| Case NO. 49576                | )<br>) WATER R                                                                                                                                                                                                                                                                                                                                                                                                                | IGHT NO. 91-07985D                                                                                                                                                                                                                                                                                                                                                              |                             |  |  |  |  |  |
| NAME AND ADDRESS:             | UNITED STATES OF AMERICA ACTING THROUGH<br>USDA FOREST SERVICE<br>550 W FORT ST MSC 033<br>BOISE ID 83724                                                                                                                                                                                                                                                                                                                     |                                                                                                                                                                                                                                                                                                                                                                                 |                             |  |  |  |  |  |
| SOURCE:                       | See Attachment 1, Column A TRIBUTARY: See Attachment 1, Column B                                                                                                                                                                                                                                                                                                                                                              |                                                                                                                                                                                                                                                                                                                                                                                 |                             |  |  |  |  |  |
|                               | Sources are located on Natic<br>subwatershed (HUC12 1701030405                                                                                                                                                                                                                                                                                                                                                                | -                                                                                                                                                                                                                                                                                                                                                                               | in the Lower Marble Creek   |  |  |  |  |  |
| QUANTITY:                     | 1.000 CFS<br>15.20 AFY                                                                                                                                                                                                                                                                                                                                                                                                        |                                                                                                                                                                                                                                                                                                                                                                                 |                             |  |  |  |  |  |
|                               | with a diversion rate never t<br>percent of the rate of flor<br>cumulatively, no more than twe                                                                                                                                                                                                                                                                                                                                | tity under this water right is limited to up to 15.20 acre feet per year,<br>diversion rate never to exceed the lesser of 1.00 CFS or twenty-five (25)<br>of the rate of flow then available at each point of diversion and,<br>vely, no more than twenty-five (25) percent at the furthest downstream point<br>sion in use under water right nos. 91-07963A through 91-07994D. |                             |  |  |  |  |  |
|                               | See Attachment 2.                                                                                                                                                                                                                                                                                                                                                                                                             |                                                                                                                                                                                                                                                                                                                                                                                 |                             |  |  |  |  |  |
|                               | Right Nos. 91-07985A, 91-07<br>91-07985G, 91-07985H, 91-0798<br>91-08016 are limited to a tota                                                                                                                                                                                                                                                                                                                                | 35I, 91-07985J, 91-07985K,                                                                                                                                                                                                                                                                                                                                                      | 91-07985L, 91-07985M and    |  |  |  |  |  |
| PRIORITY DATE:                | 02/24/1933                                                                                                                                                                                                                                                                                                                                                                                                                    |                                                                                                                                                                                                                                                                                                                                                                                 |                             |  |  |  |  |  |
| POINT OF DIVERSION:           | See Attachment 1, Columns C through G                                                                                                                                                                                                                                                                                                                                                                                         |                                                                                                                                                                                                                                                                                                                                                                                 |                             |  |  |  |  |  |
| PURPOSE AND PERIOD OF USE:    | <u>PURPOSE OF USE</u><br>ADMINISTRATIVE                                                                                                                                                                                                                                                                                                                                                                                       | <u>PERIOD OF USE</u><br>01/01 - 12/31                                                                                                                                                                                                                                                                                                                                           |                             |  |  |  |  |  |
|                               | Administrative use is for National Forest Administration.                                                                                                                                                                                                                                                                                                                                                                     |                                                                                                                                                                                                                                                                                                                                                                                 |                             |  |  |  |  |  |
|                               | The purpose of use includes,<br>vegetation establishment, main<br>purposes, and any other simila<br>the purposes of the Organic Ad                                                                                                                                                                                                                                                                                            | taining riding and pack st<br>ar incidental administrativ                                                                                                                                                                                                                                                                                                                       | ock used for administrative |  |  |  |  |  |
| PLACE OF USE:                 | LACE OF USE: National Forest System Land in the Lower Marble Creek subwatershe<br>170103040505), Flemming Creek-St Joe River subwatershed (HUC12 17010304060)<br>Prince Creek-St Joe River subwatershed (HUC12 170103040603), Bould<br>subwatershed (HUC12 170103040504), Upper Marble Creek subwatershed<br>170103040501), Middle Marble Creek subwatershed (HUC12 170103040503) and M<br>subwatershed (HUC12 170103040604). |                                                                                                                                                                                                                                                                                                                                                                                 |                             |  |  |  |  |  |
|                               | See Attachment 3.                                                                                                                                                                                                                                                                                                                                                                                                             |                                                                                                                                                                                                                                                                                                                                                                                 |                             |  |  |  |  |  |

Attachment 3

PARTIAL DECREE PURSUANT TO I.R.C.P. 54(b) FOR FEDERAL RESERVED WATER RIGHT NO. 91-07985D